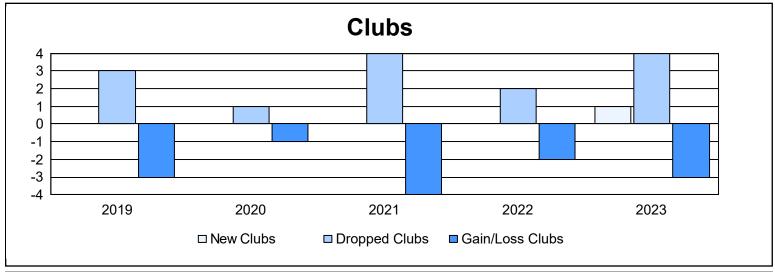

District 334 A As of June 2023 Cumulative

| Year      | New<br>Clubs | Dropped<br>Clubs | Gain/<br>Loss<br>Clubs | New<br>Members | Charter<br>Members | Reinstate<br>Members | Transfer<br>Members | Total<br>Member<br>Added | Total<br>Members<br>Dropped | Gain/<br>Loss<br>Members |
|-----------|--------------|------------------|------------------------|----------------|--------------------|----------------------|---------------------|--------------------------|-----------------------------|--------------------------|
| 2018-2019 | 0            | 3                | -3                     | 309            | 0                  | 9                    | 17                  | 335                      | 714                         | -379                     |
| 2019-2020 | 0            | 1                | -1                     | 252            | 0                  | 11                   | 13                  | 276                      | 642                         | -366                     |
| 2020-2021 | 0            | 4                | -4                     | 241            | 1                  | 6                    | 7                   | 255                      | 596                         | -341                     |
| 2021-2022 | 0            | 2                | -2                     | 432            | 4                  | 3                    | 18                  | 457                      | 425                         | 32                       |
| 2022-2023 | 1            | 4                | -3                     | 321            | 41                 | 6                    | 14                  | 382                      | 659                         | -277                     |
| Average   | 0            | 3                | -3                     | 311            | 9                  | 7                    | 14                  | 341                      | 607                         | -266                     |