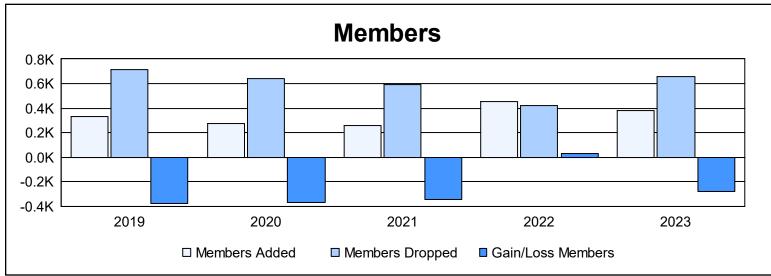

District 334 A As of June 2023 Cumulative

| Year      | New<br>Clubs | Dropped<br>Clubs | Gain/<br>Loss<br>Clubs | New<br>Members | Charter<br>Members | Reinstate<br>Members | Transfer<br>Members | Total<br>Member<br>Added | Total<br>Members<br>Dropped | Gain/<br>Loss<br>Members |
|-----------|--------------|------------------|------------------------|----------------|--------------------|----------------------|---------------------|--------------------------|-----------------------------|--------------------------|
| 2018-2019 | 0            | 3                | -3                     | 309            | 0                  | 9                    | 17                  | 335                      | 714                         | -379                     |
| 2019-2020 | 0            | 1                | -1                     | 252            | 0                  | 11                   | 13                  | 276                      | 642                         | -366                     |
| 2020-2021 | 0            | 4                | -4                     | 241            | 1                  | 6                    | 7                   | 255                      | 596                         | -341                     |
| 2021-2022 | 0            | 2                | -2                     | 432            | 4                  | 3                    | 18                  | 457                      | 425                         | 32                       |
| 2022-2023 | 1            | 4                | -3                     | 321            | 41                 | 6                    | 14                  | 382                      | 659                         | -277                     |
| Average   | 0            | 3                | -3                     | 311            | 9                  | 7                    | 14                  | 341                      | 607                         | -266                     |